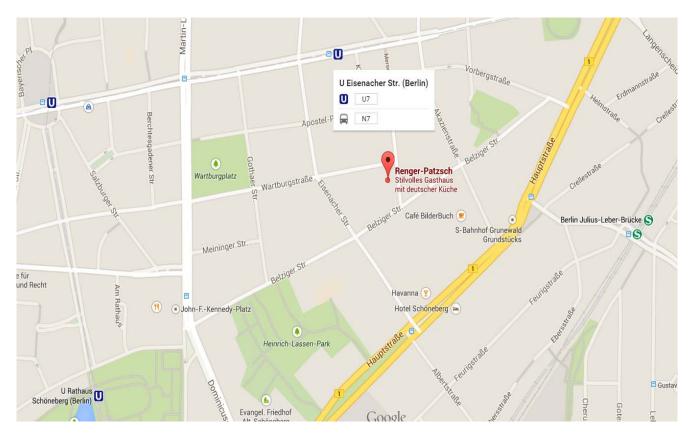

(Direction Rathaus Steglitz) and go to U-Bahn station Spichernstrasse, transfer from there to the U3 (Direction Krumme Lanke) and take it until U-Bahn station Thielplatz. (Travel time around 40 min).

## Arrival by car

Take the Autobahn A115 north until Hüttenweg. Exit, turn in the direction of Dahlem, follow along Hüttenweg until Clayalle, turn right on Clayalle, from there turn onto Garystr. (second cross street left) and then right into Boltzmannstr (fifth street right).

## City maps and Information on the Internet

Route net of the Berlin Traffic Services: <u>www.bvg.de</u> The Internet website for the city of Berlin offers a variety of information: www.berlin.de

**Taxi** +49 30 / 20 20 20

# Maps



Workshop location: Boltzmannstr. 20

# Restaurant Renger-Patzsch, Wartburgstr. 54