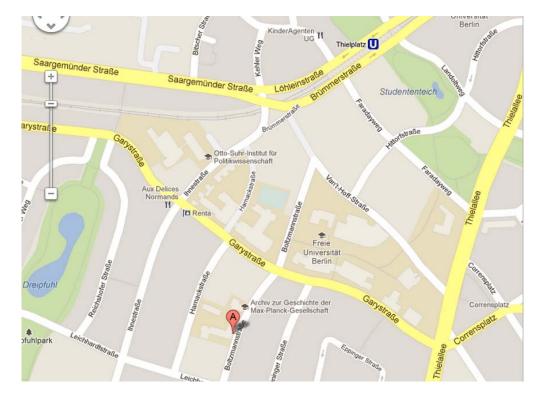

#### **Getting to the Workshop**

We are meeting at the Free University Berlin's School of Business & Economics which is situated in the southwest of Berlin in the city district of Dahlem. The address is Boltzmannstr. 20, 14195 Berlin (room: Kaminzimmer; take the main entrance of the building, go one stair up, turn left and you won't miss it).

#### Approach by public transportation

The closest U-Bahn Station: Thielplatz. Walking distance to the School: around 8 minutes.

# Maps

Workshop location: Boltzmannstr. 20