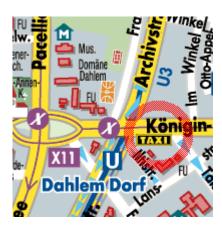

## How to get there:

From the Harnack-Haus

**By foot**: turn right from the Harnack-Haus (Ihnestraße) in direction of the train station "Thielplatz" and just walk straight ahead. It is an about ten minutes walk. Turn right at Königin-Luise-Straße and you will arrive at the Luise within a few seconds.

**By train**: Take the U3 from Thielplatz direction Nollendorfplatz. Get in the first wagon of the train and get off in driving direction. Turn right at the exit and just walk straight down the Königin-Luise-Straße. You will arrive at the Luise in a minute.

Generally:

**By train**: Take the U3 and get off at U Dahlem-Dorf. If you are driving in direction Nollendorfplatz, take the last exit in driving direction, if you are driving in direction Krumme Lanke, take the last exit against driving direction. Turn right at the exit and walk straight down the Königin-Luise-Straße and you will be there in a minute.

By bus: You can take the busses X11 and X83 until Dahlem-Dorf.

**By car**: You can either take the A100, leave it at the exit Hohenzollerndamm, drive in direction of Dahlem down the Hohenzollerndamm, where you will automatically get on the Clayallee. Drive down the Clayallee and turn left at Königin-Luise-Straße.