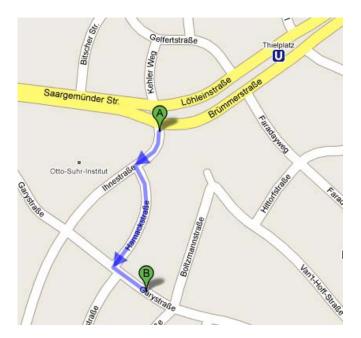

## From Harnack-Haus to Henry-Ford-Bau

Henry-Ford-Bau Garystraße 35 14195 Berlin

Walk down Ihnestraße, turn left into Harnackstraße. After app. 100 meters turn left into Garystraße. The Henry-Ford-Bau is the large white building app. 50 meters on the left-hand side.