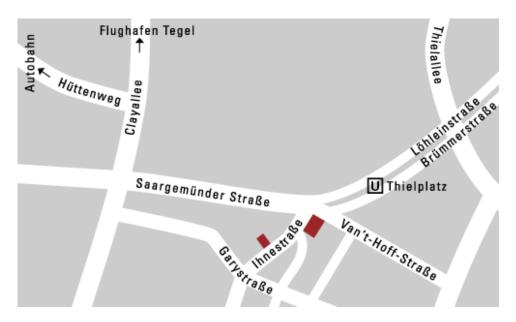

## Max-Planck-Gesellschaft Harnack-Haus

Ihnestraße 16-20 14195 Berlin

Telephone: 0049 (0)30 8413 3804

**By car** with the Autobahn 115 to the Hüttenweg offramp, turn right and go in the direction of Dahlem to the corner of Clayallee, right again, then turn left into Saargemünder Strasse and shortly thereafter is the Ihnestrasse. The Harnack-House is on the corner of Ihnestrasse and Saargmünder Strasse.