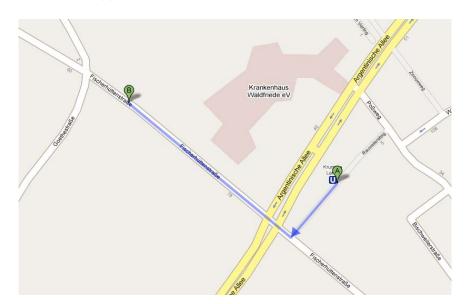

**From Tegel Airport** with the 109 bus (in the direction of Zoologischer Garten) to Jakob-Kaiser-Platz. There, transfer to the subway line 7 (U7 in the direction of Rudow) to Fehrbelliner Platz. There, transfer to the subway line 3 (U3 in the direction of Krumme Lanke) to Krumme Lanke. Leave the station in driving-direction using the right exit, follow the Argentinische Allee app. 50 meters. Turn right into Fischerhüttenstr. The Hotel Lepopold is located app. 150 meters on the right.

**From Airport Berlin Schönefeld** with Bus 171 to underground-station Rudow. Here switch to U7 direction Rathaus Spandau . Get off at Fehrbelliner Platz and switch trains to U3 direction Krumme Lanke. Get off at Krumme Lanke. Leave the station in driving-direction using the right exit, follow the Argentinische Allee app. 50 meters. Turn right into Fischerhüttenstr. The Hotel Lepopold is located app. 150 meters on the right.

**From Mainstation/ Lehrter Bahnhof** with S7 direction Potsdam until Zoologischer Garten. Take subway line 9 direction Rathaus Steglitz to Spichernstraße. Get off at Spichernstraße and switch trains to U3 direction Krumme Lanke. Get off at Krumme Lanke. Leave the station in driving-direction using the right exit, follow the Argentinische Allee app. 50 meters. Turn right into Fischerhüttenstr. The Hotel Lepopold is located app. 150 meters on the right.

**From Bahnhof Südkreuz** (only selected trains) with S41 to Heidelberger Platz. Take subway line 3 direction Krumme Lanke. Get off at Krumme Lanke, Leave the station in driving-direction using the right exit, follow the Argentinische Allee app. 50 meters. Turn right into Fischerhüttenstr. The Hotel Lepopold is located app. 150 meters on the right.