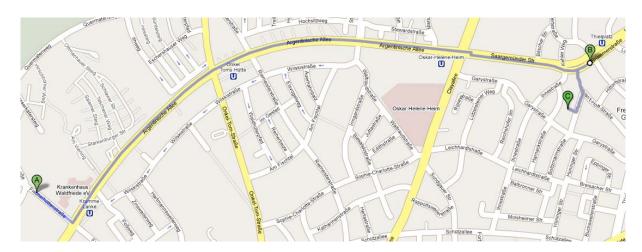

## From Hotel Leopold to Henry-Ford-Bau

Henry-Ford-Bau Garystraße 35 14195 Berlin

Take subway line 3 direction Nollendorfplatz. Get off at Thielplatz (B). Leave the station in the opposite driving-direction. After ascending the stairs turn left and cross the traffic lights. Turn right and follow the Brümmerstraße for 50 meters. Turn left and cross a car parking (dead end of a street). At the end of the car parking turn right and follow Boltzmannstraße for 100 meters. The Henry-Ford-Bau is the large white building on the right hand side (C).